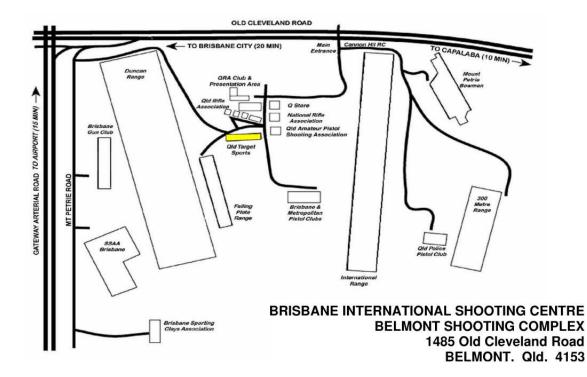

#### Venue

• All events will be conducted at the Brisbane International Shooting Centre, the venue for all rifle & pistol events at the 2018 Commonwealth Games. The range complex is fully equipped with 60 x 50m and 60 x 10m SIUS Electronic Scoring targets and Finals Hall.

## **Brisbane International Shooting Centre**